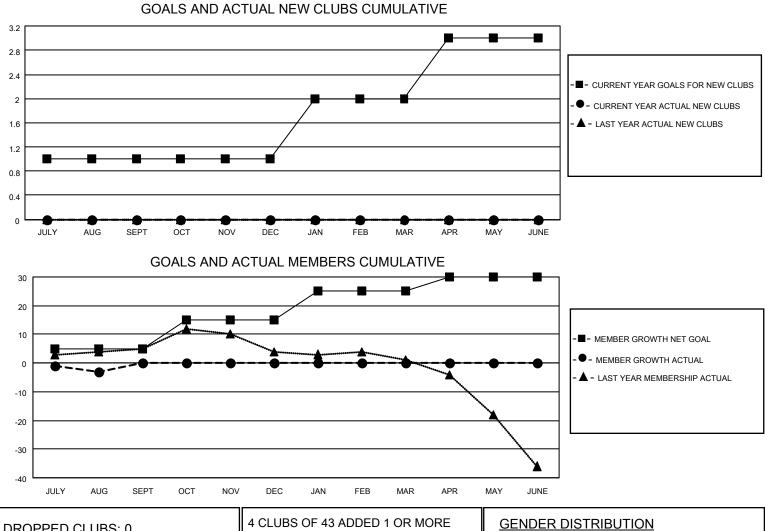

## LOCATION IOWA

**District 9 MC** 

Results as of: 8/31/2020

| Clubs                 |               |           |               | Members               |                         |                         |                                                    |  |
|-----------------------|---------------|-----------|---------------|-----------------------|-------------------------|-------------------------|----------------------------------------------------|--|
| RESULTS FOR 2020-2021 |               |           |               | RESULTS FOR 2020-2021 |                         |                         |                                                    |  |
| QUARTER               | NEW CLUB GOAL | NEW CLUBS | DROPPED CLUBS | QUARTER               | MBER GROWTH NET<br>GOAL | MEMBER GROWTH<br>ACTUAL | DROPPED<br>MEMBERS ACTUAL<br>(including transfers) |  |
| JULY/AUG/SEPT         | 1             | 0         | 0             | JULY/AUG/SEPT         | 5                       | 8                       | 10                                                 |  |
| OCT/NOV/DEC           | 0             | 0         | 0             | OCT/NOV/DEC           | 10                      | 0                       | 0                                                  |  |
| JAN/FEB/MAR           | 1             | 0         | 0             | JAN/FEB/MAR           | 10                      | 0                       | 0                                                  |  |
| APR/MAY/JUNE          | 1             | 0         | 0             | APR/MAY/JUNE          | 5                       | 0                       | 0                                                  |  |

| DROPPED CLUBS: 0 |    | 4 CLUBS OF 43 ADDED 1 OR MORE | GENDER DISTRIBUTION                                             |              |       |
|------------------|----|-------------------------------|-----------------------------------------------------------------|--------------|-------|
|                  |    | NEW MEMBERS                   | MALE                                                            | 737 (77.58%) |       |
|                  |    |                               | FEMALE                                                          | 213 (22.42%) |       |
| DROPPED MEMBERS  |    |                               |                                                                 |              |       |
| DECEASED         | 5  | CLICK HERE FOR CUMULATIVE     | TOTAL FAMILY UNIT MEMBERS<br>FAMILY MEMBERS PAYING HALF<br>DUES |              | 211   |
| CLUB CANCELLED   | 0  | MEMBERSHIP DATA               |                                                                 |              | 100   |
| OTHER            | 5  |                               |                                                                 |              | 108   |
| TOTAL            | 10 |                               |                                                                 |              |       |
|                  |    |                               | <b>_</b>                                                        |              | 4 5 4 |